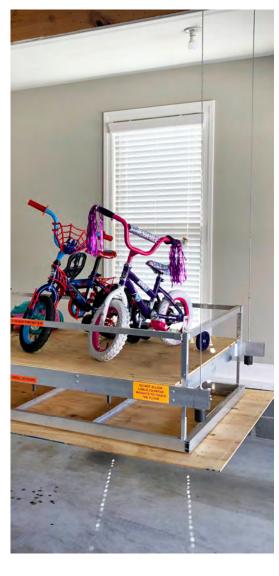

#### Until now.

The Aladdin Storage Lift is a revolutionary home storage system that bridges the attic gap. At just the turn of a key, you can safely lift loads as heavy as 500 lbs into your attic at just the turn of a key. With no loading height restrictions, you can quickly lift taller items like holiday trees and furniture, too!

## Things to Know

To help you determine if an Aladdin Storage Lift is right for you, we've broken down some important things to know before purchasing our product.

- · Aladdin only manufactures one size Storage Lift, the ASL500.
- The garage ceiling height cannot exceed 16 feet.
- The ASL500 is designed to fit a min 2x8, max 16 inch-tall attic floor joist. (Is your attic joist a different size? Give us a call at (256) 429-9700.)
- The unit requires one dedicated 15 amp circuit for power.
- The ASL500 can lift up to 500 lbs.
- Installed weight of the unit is approximately 270 lbs.
- Our product is not intended for human transport (separate attic access is required).

#### Specifications:

Model #: ASL500

Maximum Lifting Capacity: 500 lbs

Motor Rating: 115V AC, 60 HZ, 7.2A, .33HP

Dimensions of Unit: 72  $\frac{1}{4}$ " wide x 92  $\frac{1}{4}$ " long x 18" tall

Cart Assembly Load Area: 36" wide x 68  $\frac{3}{4}$ " Ceiling Hole Size: 46  $\frac{1}{2}$ " wide x 82" long