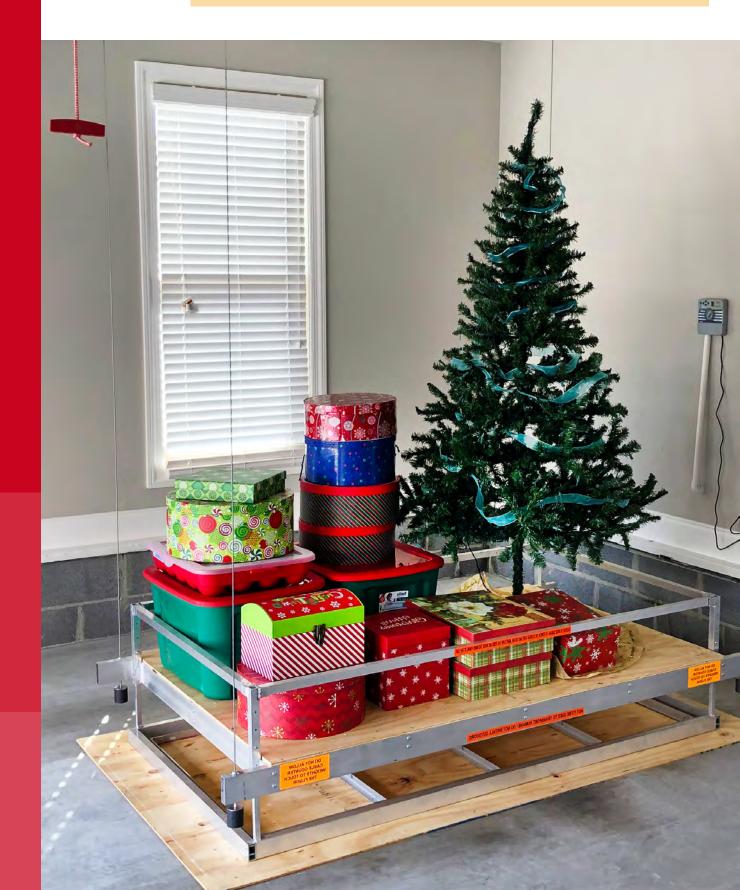

#### Until now.

The Aladdin Storage Lift is a revolutionary home storage system that bridges the attic gap. At just the turn of a key, you can safely lift loads as heavy as 500 lbs into your attic at just the turn of a key. With no loading height restrictions, you can quickly lift taller items like holiday trees and furniture, too!

#### 2. Load items

Load items you'd like to store onto the storage platform. Don't worry. The Aladdin Storage Lift is designed to carry heavy loads so you can fit multiple items on each lift load and save time!