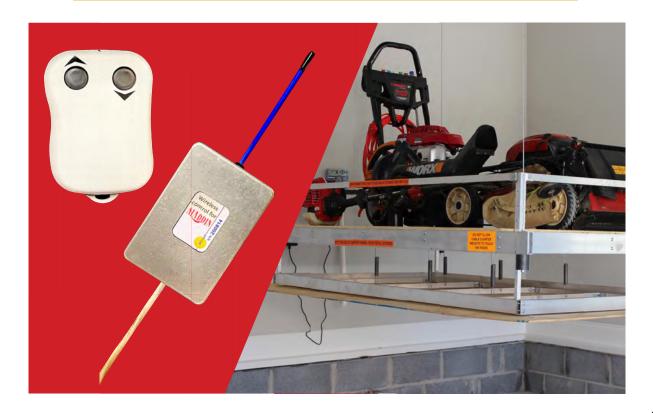

#### 4. Add/remove items

Access your attic entry and add or remove items from the platform, as needed. That's it!

Pro Tip: Want to make the lift process even easier? Operate your lift at the press of a button with our new <u>wireless controller</u>!