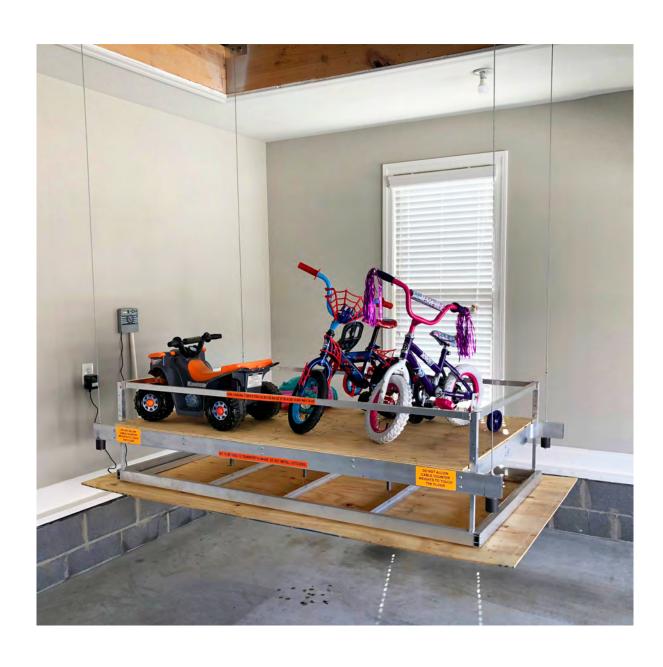

#### 2. Load items

Load items you'd like to store onto the storage platform. Don't worry. The Aladdin Storage Lift is designed to carry heavy loads so you can fit multiple items on each lift load and save time!

#### Until now.

The Aladdin Storage Lift is a revolutionary home storage system that bridges the attic gap. At just the turn of a key, you can safely lift loads as heavy as 500 lbs into your attic at just the turn of a key. With no loading height restrictions, you can quickly lift taller items like holiday trees and furniture, too!