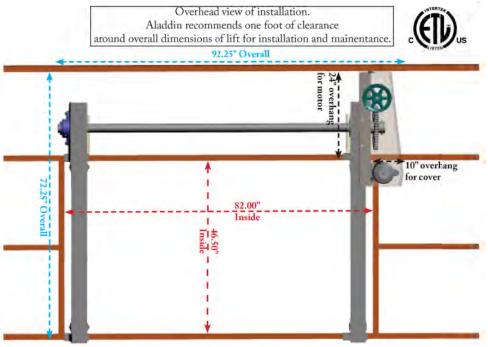

#### Specifications:

Model #: ASL500

Maximum Lifting Capacity: 500 lbs

Motor Rating: 115V AC, 60 HZ, 7.2A, .33HP

Dimensions of Unit: 72  $\frac{1}{4}$ " wide x 92  $\frac{1}{4}$ " long x 18" tall

Cart Assembly Load Area: 36" wide x 68  $\frac{3}{4}$ " Ceiling Hole Size: 46  $\frac{1}{2}$ " wide x 82" long