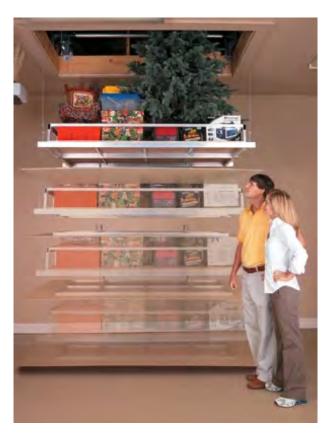

#### Until now.

The Aladdin Storage Lift is a revolutionary home storage system that bridges the attic gap. At just the turn of a key, you can safely lift loads as heavy as 500 lbs into your attic at just the turn of a key. With no loading height restrictions, you can quickly lift taller items like holiday trees and furniture, too!

## **How it Works**

We like to make decluttering simpler, don't you? That's why we took great care to make operating an Aladdin Storage Lift easy and hassle-free. Here's how it works: