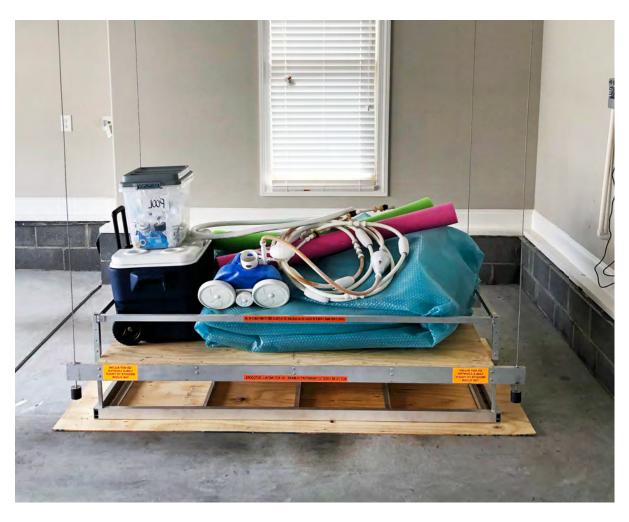

#### 2. Load items

Load items you'd like to store onto the storage platform. Don't worry. The Aladdin Storage Lift is designed to carry heavy loads so you can fit multiple items on each lift load and save time!