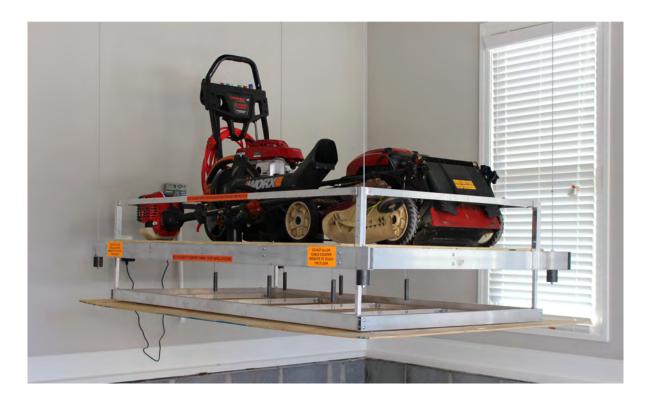

#### Until now.

The Aladdin Storage Lift is a revolutionary home storage system that bridges the attic gap. At just the turn of a key, you can safely lift loads as heavy as 500 lbs into your attic at just the turn of a key. With no loading height restrictions, you can quickly lift taller items like holiday trees and furniture, too!

#### 3. Raise the lift

When all items are stored securely on the storage platform, return to the wall switch and turn the key to begin raising the loading platform back into the ceiling.